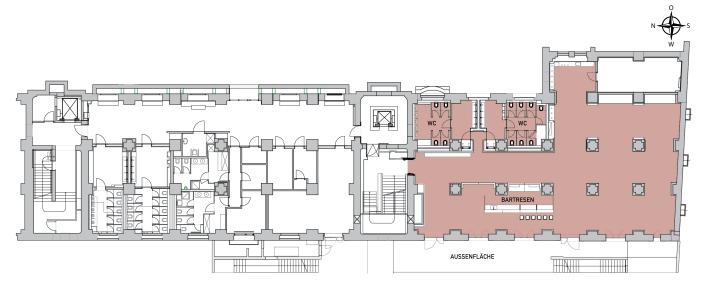

# **FACTSHEET**

LOUNGE (basement)

## **DIMENSIONS:**

Length: Width: Height: Area: 25,00 m 13,00 m 2,90 m 304 m²

## SEATING CAPACITY

Theatre: 50 pers.

Internet / DSL connections

**TECHNICAL EQUIPMENT** 

Wi-Fi

Parliament: 25 pers.

Power supply (16A, 32A)
Bar including refrigeration

•

•••••

Banquet: 90 pers.

•

Dinner: 70 pers.

Reception: 200 pers.

## SPECIAL FEATURES

Not bound to specific caterers

Elevator

Parking space available upon request

Truck access

Integrated bar available

Flooring: mastic asphalt screed

Distance to train station: 1 km