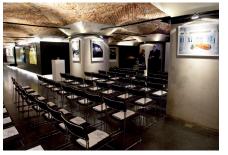

# **FACTSHEET**

LOUNGE (basement)

## SEATING CAPACITY

Theatre: 50 pers.

Internet / DSL connections

**TECHNICAL EQUIPMENT** 

Wi-Fi

Parliament: 25 pers.

Power supply (16A, 32A)
Bar including refrigeration

•