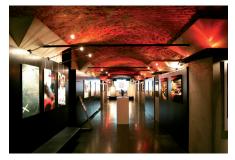

# **FACTSHEET**

LOUNGE (basement)

## SPECIAL FEATURES

Not bound to specific caterers

Elevator

Parking space available upon request

Truck access

Integrated bar available

Flooring: mastic asphalt screed

Distance to train station: 1 km