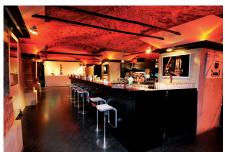

# **FACTSHEET**

LOUNGE (basement)

## **DIMENSIONS:**

Length: Width: Height: Area: 25,00 m 13,00 m 2,90 m 304 m²

## SEATING CAPACITY

Theatre: 50 pers.

Internet / DSL connections

**TECHNICAL EQUIPMENT** 

Wi-Fi

Parliament: 25 pers.

Power supply (16A, 32A)
Bar including refrigeration

•

## SPECIAL FEATURES

Not bound to specific caterers

Elevator

Parking space available upon request

Truck access

Integrated bar available

Flooring: mastic asphalt screed

Distance to train station: 1 km