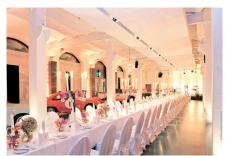

## **DIMENSIONS:**

MAIN LOFT NORTH (ground floor)

Length: Width: Height: Area: 26,09 m 13,45 m 4,48 m 372 m²

Cable ducts integrated in the floor

•

Banquet: 190 pers.

•

Dinner: 170 pers.

Reception: 650 pers.

SPECIAL FEATURES

Not bound to specific caterers