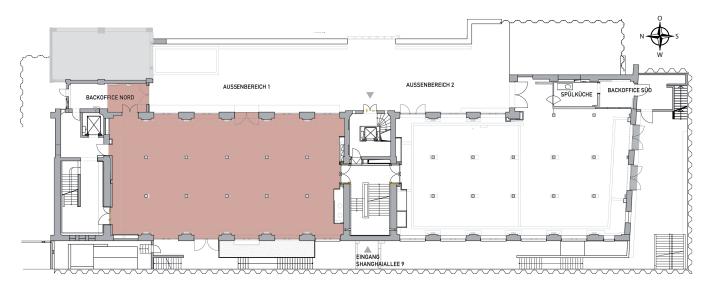

## **DIMENSIONS:**

MAIN LOFT NORTH (ground floor)

Length: Width: Height: Area: 26,09 m 13,45 m 4,48 m 372 m²