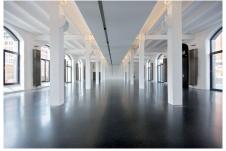

Plenty of natural light

Parking space available upon request

Truck access

Flooring: mastic asphalt screed

Distance to train station: 1 km

Distance to airport: 10 km

Listed factory building

Automuseum PROTOTYP located