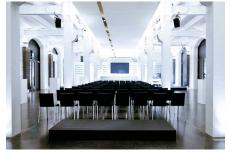

### SEATING CAPACITY

### **TECHNICAL EQUIPMENT**

<u>•</u>

•••••

Theatre: 350 pers.

Internet / DSL connections

Wi-Fi

Parliament: 200 pers.

Power supply (16A, 32A, 63A)