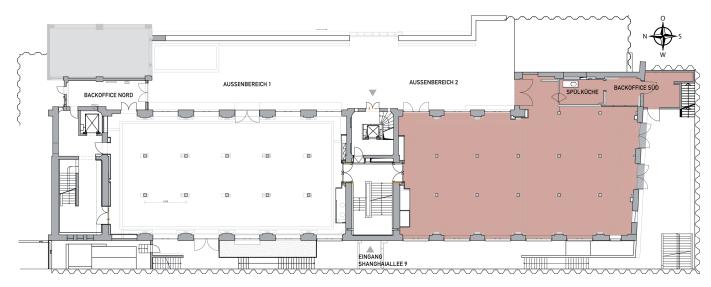

### **DIMENSIONS:**

MAIN LOFT SOUTH (ground floor)

Length: Width: Height: Area: 25,43 m 13,67 m 4,51 m 410 m²