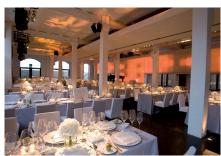

### **DIMENSIONS:**

MAIN LOFT SOUTH (ground floor)

Length: Width: Height: Area: 25,43 m 13,67 m 4,51 m 410 m²

•

•••••

Banquet: 190 pers.

•

Dinner: 170 pers.

Reception: 750 pers.

## SPECIAL FEATURES

Not bound to specific caterers

Plenty of natural light

Parking space available upon request

Truck access

Flooring: mastic asphalt screed

Distance to train station: 1 km

Distance to airport: 10 km