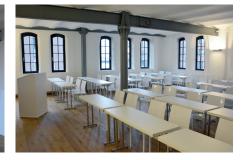

# **PROTOTYP** Lofts

Shanghaiallee 9, 20457 Hamburg

Contact:

**Finja Hein** +49 (0) 40 39 99 69 68 event@prototyp-hamburg.de

FACTSHEET

STUDIO LOFT SOUTH (4th floor)

Height:

2,90 m

## DIMENSIONS:

| Length: | Width:  |  |
|---------|---------|--|
| 25,43 m | 13,67 m |  |

Area: 370 m²

## SPECIAL FEATURES

Not bound to specific caterers Several separate rooms Elevator Parking space available upon request Truck access Distance to train station: 1 km Distance to airport: 10 km Listed factory building Automuseum PROTOTYP located in the same building