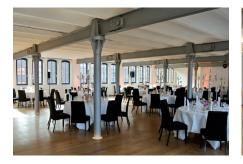

# **PROTOTYP** Lofts

Shanghaiallee 9, 20457 Hamburg

Contact:

**Finja Hein** +49 (0) 40 39 99 69 68 event@prototyp-hamburg.de

FACTSHEET

STUDIO LOFT SOUTH (4th floor)



Height:

2,90 m

## DIMENSIONS:

| Length: | Width:  |  |
|---------|---------|--|
| 25,43 m | 13,67 m |  |

Area: 370 m²





#### SEATING CAPACITY













max. 80 pers.



max. 70 pers.



Reception: max. 100 pers.

## TECHNICAL EQUIPMENT

Internet / DSL connections Wi-Fi



## SPECIAL FEATURES

Not bound to specific caterers Several separate rooms Elevator Parking space available upon request Truck access Distance to train station: 1 km Distance to airport: 10 km Listed factory building Automuseum PROTOTYP located in the same building