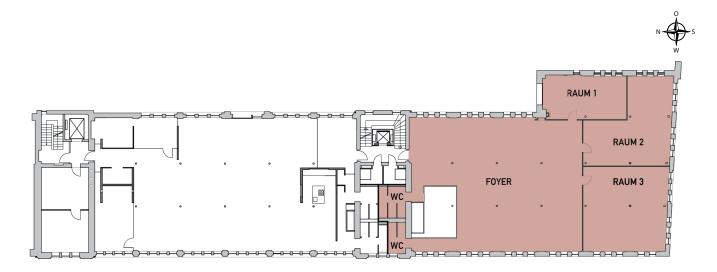

## DIMENSIONS:

| Length: | Width:  |  |
|---------|---------|--|
| 25,43 m | 13,67 m |  |

Area: 370 m²

## SPECIAL FEATURES

Not bound to specific caterers Several separate rooms Elevator Parking space available upon request Truck access Distance to train station: 1 km Distance to airport: 10 km Listed factory building Automuseum PROTOTYP located in the same building