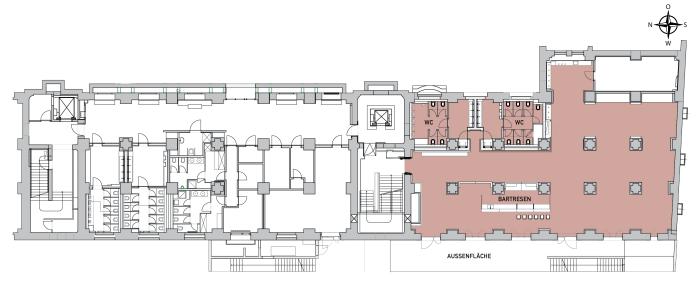

# **FACTSHEET**

LOUNGE (basement)

## **DIMENSIONS:**

Length: Width: Height: Area: 25,00 m 13,00 m 2,90 m 304 m²

### SEATING CAPACITY

Theatre: 50 pers.

Internet / DSL connections

**TECHNICAL EQUIPMENT** 

Wi-Fi

Parliament: 25 pers.

Power supply (16A, 32A)
Bar including refrigeration

•••••

Banquet: 90 pers.

••••

Dinner: 70 pers.

Reception: 200 pers.

### SPECIAL FEATURES

Not bound to specific caterers

Elevator

Integrated bar available

Flooring: mastic asphalt screed Distance to train station: 1 km Distance to airport: 10 km

Listed factory building

Part of Automuseum PROTOTYP