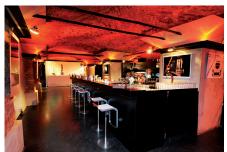

# **FACTSHEET**

LOUNGE (basement)

### SPECIAL FEATURES

Not bound to specific caterers

Elevator

Integrated bar available

Flooring: mastic asphalt screed Distance to train station: 1 km Distance to airport: 10 km

Listed factory building

Part of Automuseum PROTOTYP