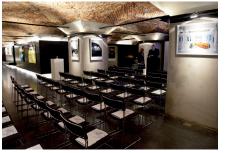

# **FACTSHEET**

LOUNGE (basement)

### SEATING CAPACITY

Theatre: 50 pers.

Internet / DSL connections

**TECHNICAL EQUIPMENT** 

Wi-Fi

Parliament: 25 pers.

Power supply (16A, 32A)
Bar including refrigeration

•••••

Banquet: 90 pers.

••••

Dinner: 70 pers.

Reception: 200 pers.