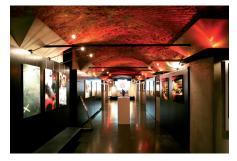

# **FACTSHEET**

LOUNGE (basement)

### SPECIAL FEATURES

Not bound to specific caterers

Elevator

Integrated bar available

Flooring: mastic asphalt screed Distance to train station: 1 km Distance to airport: 10 km

Listed factory building

Part of Automuseum PROTOTYP