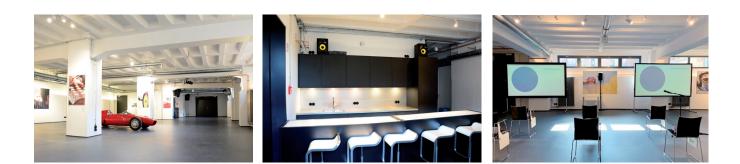

#### SPECIAL FEATURES

Not bound to specific caterers Natural light Flooring: concrete asphalt look Distance to train station: 1 km Distance to airport: 10 km Industrial architecture Automuseum PROTOTYP located in the same ensemble of buildings