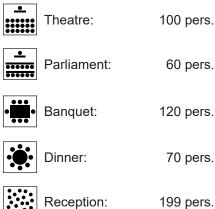

# **PROTOTYP** Lofts

Shanghaiallee 9, 20457 Hamburg

Contact:

Finja Hein +49 (0) 40 39 99 69 68 event@prototyp-hamburg.de



# FACTSHEET

### MAIN LOFT EAST (ground floor)

### **DIMENSIONS:**

| Length: | Width:  | Height: | Area:  |
|---------|---------|---------|--------|
| 26,08 m | 11,00 m | 3,00 m  | 248 m² |





#### SEATING CAPACITY



### **TECHNICAL EQUIPMENT**

Efficient ventilating system Power supply (16A, 32A)

#### SPECIAL FEATURES

Not bound to specific caterers Natural light Flooring: concrete asphalt look Distance to train station: 1 km Distance to airport: 10 km Industrial architecture Automuseum PROTOTYP located in the same ensemble of buildings

199 pers.