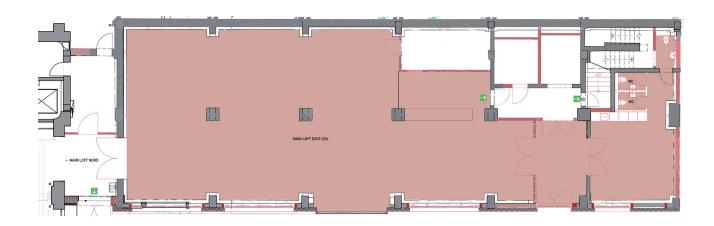

### MAIN LOFT EAST (ground floor)

### **DIMENSIONS:**

| Length: | Width:  | Height: | Area:  |
|---------|---------|---------|--------|
| 26,08 m | 11,00 m | 3,00 m  | 248 m² |