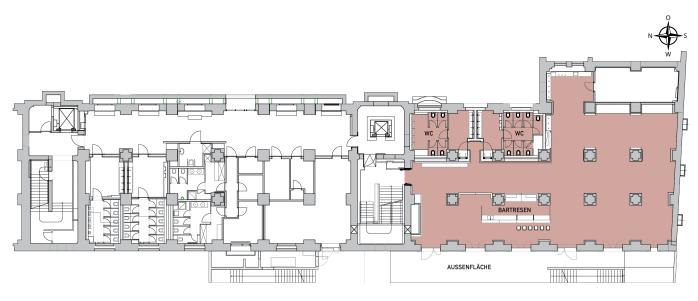

## DIMENSIONS:

| Length: | Width:  | Height: | Area:  |
|---------|---------|---------|--------|
| 25,00 m | 13,00 m | 2,90 m  | 304 m² |

### SEATING CAPACITY

| Theatre:    | 50 pers. |
|-------------|----------|
| Parliament: | 25 pers. |
| •           | 90 pers. |
| Dinner:     | 70 pers. |
| Pecention:  | 200 pers |