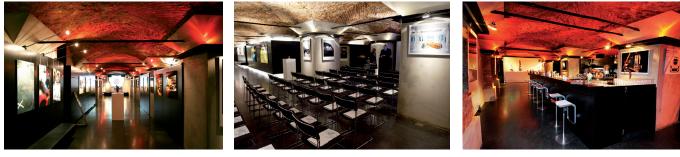

# TECHNICAL EQUIPMENT

Internet / DSL connections Wi-Fi Power supply (16A, 32A) Bar including refrigeration

# SPECIAL FEATURES

Not bound to specific caterers Elevator Integrated bar available Flooring: mastic asphalt screed Distance to train station: 1 km Distance to airport: 10 km Listed factory building Part of Automuseum PROTOTYP