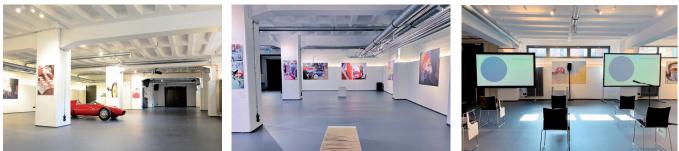

## MAIN LOFT EAST (ground floor)

#### SPECIAL FEATURES

Not bound to specific caterers Natural light Flooring: concrete asphalt look Distance to train station: 1 km Distance to airport: 10 km Industrial architecture Automuseum PROTOTYP located in the same ensemble of buildings