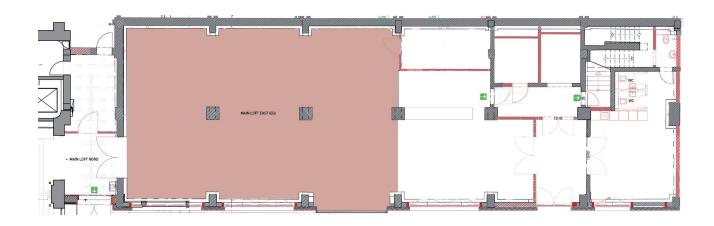

## MAIN LOFT EAST (ground floor)

#### **DIMENSIONS:**

| Length: | Width:  | Height: | Area:  |
|---------|---------|---------|--------|
| 16,00 m | 10,00 m | 3,00 m  | 160 m² |