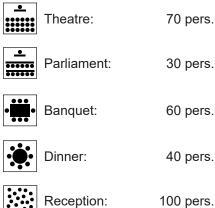

# **PROTOTYP** Lofts

Shanghaiallee 7-9, 20457 Hamburg

Contact:

Finja Hein +49 (0) 40 39 99 69 68 event@prototyp-hamburg.de



## FACTSHEET

## MAIN LOFT EAST (ground floor)

#### **DIMENSIONS:**

| Length: | Width:  | Height: | Area:  |
|---------|---------|---------|--------|
| 16,00 m | 10,00 m | 3,00 m  | 160 m² |





#### SEATING CAPACITY



### **TECHNICAL EQUIPMENT**

Efficient ventilating system Power supply (16A, 32A)

#### SPECIAL FEATURES

Not bound to specific caterers Natural light Flooring: concrete asphalt look Distance to train station: 1 km Distance to airport: 10 km Industrial architecture Automuseum PROTOTYP located in the same ensemble of buildings