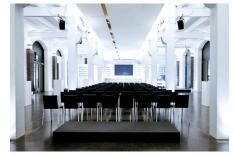

## SEATING CAPACITY

Theatre: 350 pers. Internet / DSL connections

Power supply (16A, 32A, 63A)

Cable ducts integrated in the floor

**TECHNICAL EQUIPMENT** 

Wi-Fi

Parliament: 200 pers. Plenty of natural light