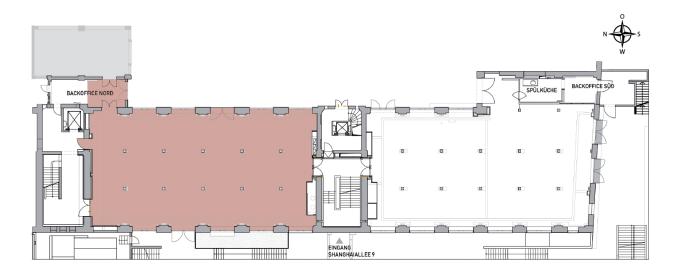

## **FACTSHEET**

MAIN LOFT NORTH (ground floor)

## **DIMENSIONS:**

Length: Width: Height: Area: 26,09 m 13,45 m 4,48 m 372 m<sup>2</sup>

## SEATING CAPACITY

Theatre: 350 pers. Internet / DSL connections

Power supply (16A, 32A, 63A)

Cable ducts integrated in the floor

**TECHNICAL EQUIPMENT** 

Wi-Fi

Parliament: 200 pers. Plenty of natural light