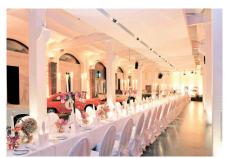

## SEATING CAPACITY

Theatre: 350 pers. Internet / DSL connections

Power supply (16A, 32A, 63A)

Cable ducts integrated in the floor

**TECHNICAL EQUIPMENT** 

Wi-Fi

Parliament: 200 pers. Plenty of natural light

Flooring: mastic asphalt screed

Not bound to specific caterers

190 pers. Banquet:

Distance to train station: 1 km Distance to airport: 10 km

SPECIAL FEATURES

Listed factory building Automuseum PROTOTYP located

in the same building

•••••

Dinner: 170 pers.

Reception: 650 pers.